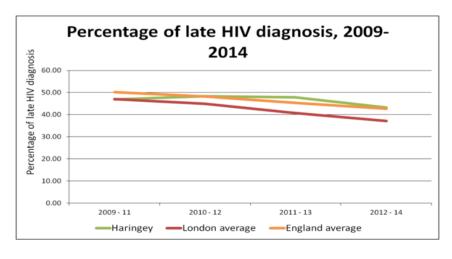

Figure 2: STI Diagnosis rate 2009-2014

- 6.11 Sexual ill health does not affect the population equally in Harigney. BME and young people (under 25 years) remain key high risk groups. In 2014, 49.2% of new STIs diagnosed in Haringey were in people born overseas. With 34% of STI's diagnosed in young people aged 15-24 years.
- 6.12 HIV in adults remains a key STI for Haringey, in 2014 there were 112 new HIV diagnosed cases in Haringey. The diagnosed HIV prevalence rate was 7.1 per 1,000 in population aged 15-59 years (compared to 2.2 per 1,000 in England).
- 6.13 HIV late diagnosis is associated with high morbidity and short term mortality. Nationally 66% of those diagnosed late were black Africans. In Haringey, between 2012 and 2014, 43% of HIV diagnoses were made at a late stage of infection compared to 42% in England. Although Haringey's late diagnosis is marginally higher than England, this is a marked reduction from 49% of residents diagnosed between 2009 and 2011 (see figure 3).

Figure 3: HIV Late Diagnosis 2009-2014

6.14 Reducing the burden of HIV and STIs requires a sustained public health response based around the promotion of safer sex including use of condoms, active early detection using new technologies i.e. on the spot HIV tests and postal home sampling kits, successful treatment and partner notification. Given that most people with an STI are not aware that they have an infection, that having an infection still carries significant stigma and the groups most at risk are often marginalised, we aim to use pharmacies along with the BME outreach service to reach into the community and eliminate local barriers to condom use and STI testing.