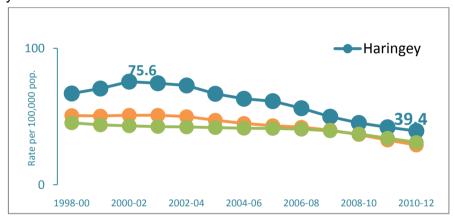

- people successfully quit smoking after 4 weeks with the support of a range of stop smoking services.
- 6.7 Pharmacies are one of a number of stop smoking services in Haringey. The location of pharmacies and their extended opening hours beyond those of traditional services means they are better able to meet the needs of some otherwise poorly served population groups.
- 6.8 Why we commission reproductive health services A more recent change in the UK, as well as Haringey, has seen a decrease in teenage conceptions (figure 1). This is really great news, as teenage pregnancy results in poorer outcomes for both mother and baby. The proportion of births in Haringey to young women under 18 has decreased over the last few years to 0.6%, lower than the England average. Access to condoms and emergency hormonal contraception (ECH) is a factor in this along with a change in girls' life ambitions, better sex education and shifts in young people's sexual risk taking behaviour. In 2016 free EHC and condoms was extended to those over 25 years.

Figure 1 teenage pregnancy rates 1998-2012

- 6.9 **Why we commission sexual health service** Although Haringey has moved from having the 4th highest rate of sexually transmitted infection (STIs) in England, in 2012, to 12th in 2014, STIs continues to pose a significant health risk to the population of Haringey
- 6.10 In 2014, 4,389 new STI cases were diagnosed in Haringey residents, a rate of 1666.4 per 100,000 compared to London (1366.6 per 100,000) and England (797.2 per 100,000). It is important to note that there has been a national increase in STI diagnoses, with London increasing at a faster rate than other regions. This is reflected in Haringey's diagnosis rate experiencing a steady increase however, this increase has been substantially lower than London (please see figure 1);