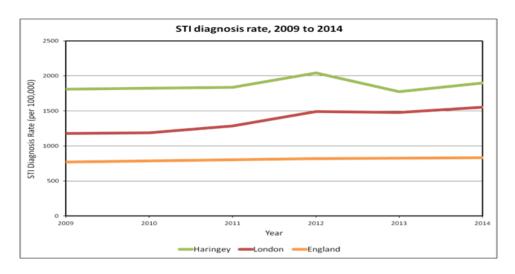

- 6.2 The services provided within a HLP programme are varied and tailored to local health needs. All HLP builds on existing core pharmacy services (Essential and Advanced) with a series of enhanced services.
- 6.3 Within an HLP, Healthy Living Champions (HLC) are members of the pharmacy team who are trained and independently accredited to provide residents with health and wellbeing advice, deliver interventions and/or signposting them to other commissioned services. They undergo safeguarding and equalities training.
- In Haringey, the HLP programme was successfully launched by the Council in 2014-15. There are currently 31 accredited HLP pharmacies in Haringey. The pharmacies deliver services focussed on the nutrition needs of pregnant women, new mothers and young children, smoking cessation and sexual & reproductive health.
- 6.5 Why we commission healthy start vitamins - Haringey has high levels of child poverty, an average of 24.4% of children live in poverty. Healthy Start vitamins are important because 8% of children under five in the UK don't have enough vitamin A in their diet, families in lower-income groups tend to have less vitamin C in their diet, all pregnant and breastfeeding women and young children are at risk of vitamin D deficiency. A national survey reports that toddlers only achieve on average 27% of recommended dietary intake of vitamin D from food sources (Bates et al 2010). According to The National Institute of Clinical Excellence (NICE) 1 in 5 children and 1 in 6 adults in England has a low Vitamin D status. NICE guidelines (PH56) aim to increase the use of supplements in order to prevent vitamin D deficiency among at-risk groups. The scheme exists to improve the health of low-income pregnant and breastfeeding women and their children. The Healthy Start vitamins in particular are tailored to suit the nutritional needs of both mother and child. The goal of Healthy Start is to ensure that every mother/child has access to the foods and nutrients they need to be as healthy as possible, irrespective of their income.
- 6.6 Why we commission smoking cessation Haringey has a 7.7 year gap in life expectancy for men and a 4 year gap for women. Smoking contributes to 50% of this life expectancy gap with half of smokers dying prematurely. Smoking prevalence in Haringey remains high, with an estimated 40,000 smokers in the borough. Haringey was ranked in 8th place in London for smoking prevalence in 2015. Nearly one in four (22%) adult's smoke, which is higher than England (17%) and London (16%). Smoking prevalence varies by gender, age, ethnicity and social class. Whilst there has been an overall reduction in smoking in Europe and England, these reductions have mainly been in average and high income groups which means there has been a widening of health inequalities. In Haringey in 2014-15, 1902 per 100,000

Figure 1 teenage pregnancy rates 1998-2012

- 6.9 **Why we commission sexual health service** Although Haringey has moved from having the 4th highest rate of sexually transmitted infection (STIs) in England, in 2012, to 12th in 2014, STIs continues to pose a significant health risk to the population of Haringey
- 6.10 In 2014, 4,389 new STI cases were diagnosed in Haringey residents, a rate of 1666.4 per 100,000 compared to London (1366.6 per 100,000) and England (797.2 per 100,000). It is important to note that there has been a national increase in STI diagnoses, with London increasing at a faster rate than other regions. This is reflected in Haringey's diagnosis rate experiencing a steady increase however, this increase has been substantially lower than London (please see figure 1);

Figure 2: STI Diagnosis rate 2009-2014

- 6.11 Sexual ill health does not affect the population equally in Harigney. BME and young people (under 25 years) remain key high risk groups. In 2014, 49.2% of new STIs diagnosed in Haringey were in people born overseas. With 34% of STI's diagnosed in young people aged 15-24 years.
- 6.12 HIV in adults remains a key STI for Haringey, in 2014 there were 112 new HIV diagnosed cases in Haringey. The diagnosed HIV prevalence rate was 7.1 per 1,000 in population aged 15-59 years (compared to 2.2 per 1,000 in England).
- 6.13 HIV late diagnosis is associated with high morbidity and short term mortality. Nationally 66% of those diagnosed late were black Africans. In Haringey, between 2012 and 2014, 43% of HIV diagnoses were made at a late stage of infection compared to 42% in England. Although Haringey's late diagnosis is marginally higher than England, this is a marked reduction from 49% of residents diagnosed between 2009 and 2011 (see figure 3).